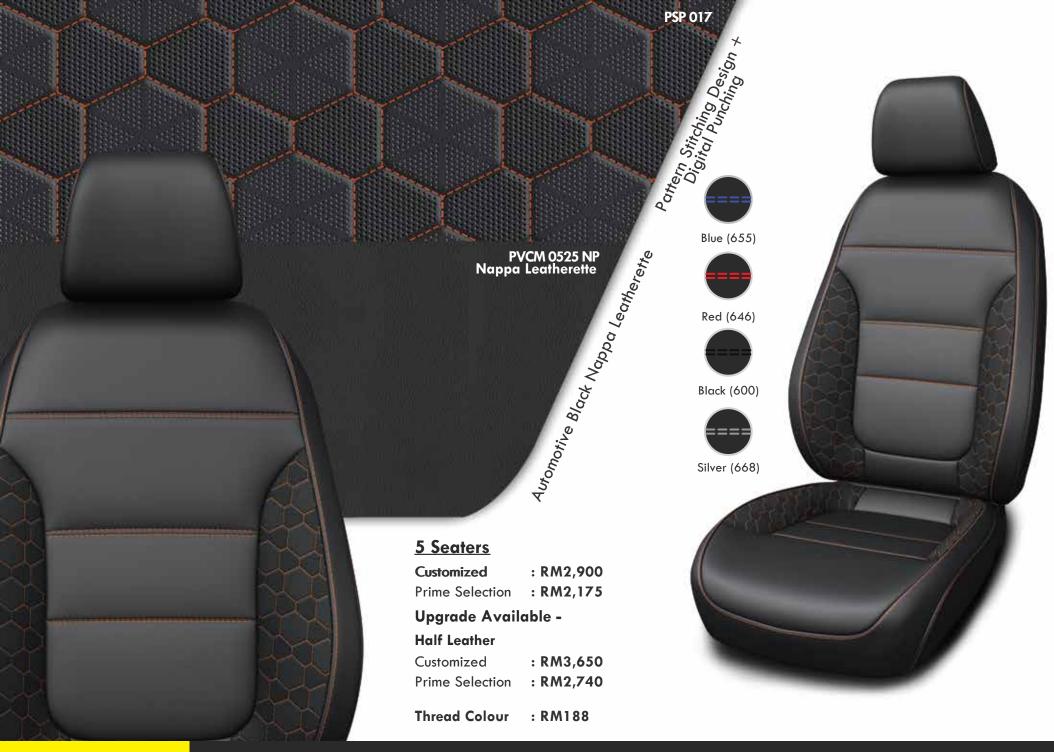

Door Handle upholstered with Black Nappa Leatherette

> Console Box upholstered / with Black Nappa Leatherette

PVCM 0525NP Black Nappa Leatherette

Orange Thread (664)

SPORTY BLACK

Disclaimer: Product images are for illustrative purposes only and may differ from the actual product. Rear seat will follow the design of the front seat in a simplified way.