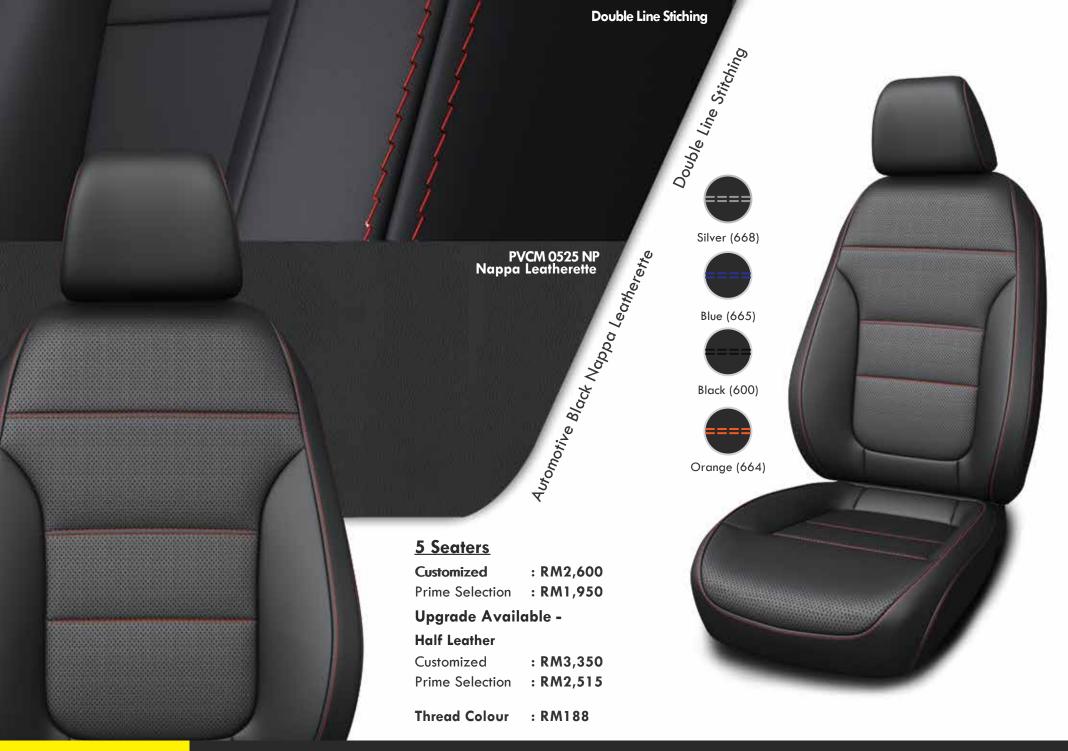

Door Trim upholstered with Black Nappa Leatherette

Door Handle upholstered with Black Nappa Leatherette

Perforated Leather

PVCM 0525NP Black Nappa Leatherette

STANDARD BLACK

Console Box upholstered / with Black Nappa Leatherette

Disclaimer: Product images are for illustrative purposes only and may differ from the actual product. Rear seat will follow the design of the front seat in a simplified way.

Door Trim upholstered with Black Nappa Leatherette