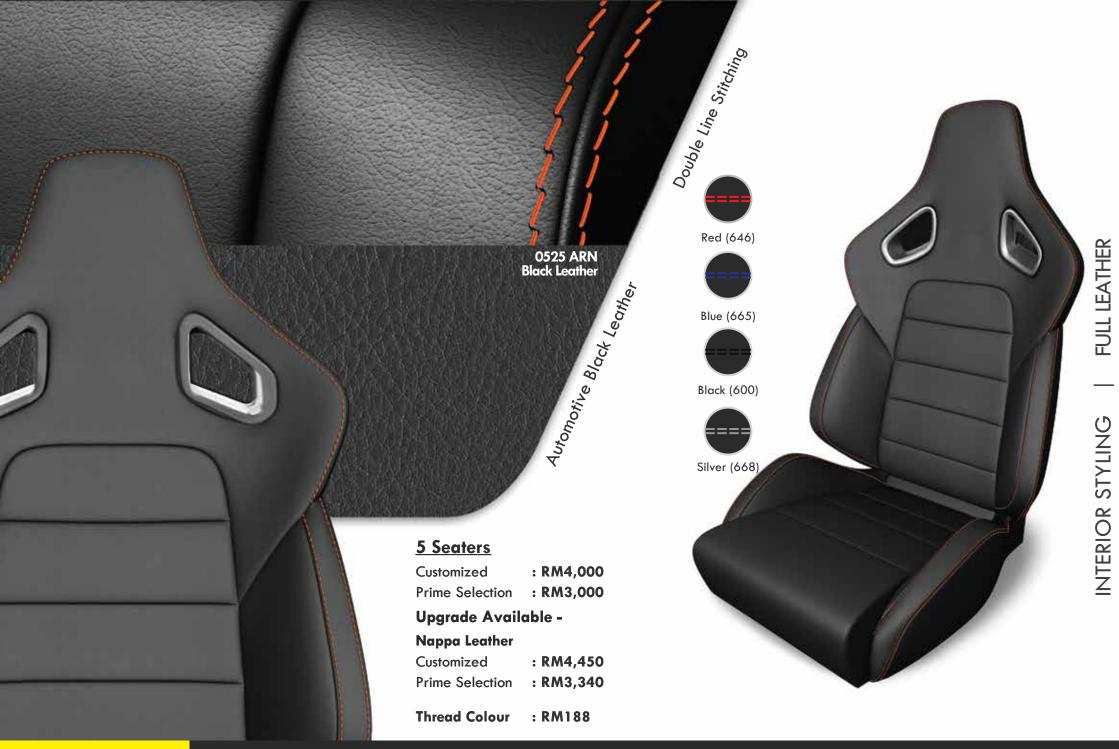

Door Trim upholstered with Black Leather

Door Handle upholstered with \_\_\_\_\_ Black Leather

> Console Box upholstered with \_\_\_\_\_\_ Black Leather \_\_\_\_\_\_

> > 0525 ARN Black Leather

Orange Thread (664)

STANDARD BLACK

Disclaimer:

Product images are for illustrative purposes only and may differ from the actual product. Rear seat will follow the design of the front seat in a simplified way.

Prime Selections by **DK SCHWEIZER** 