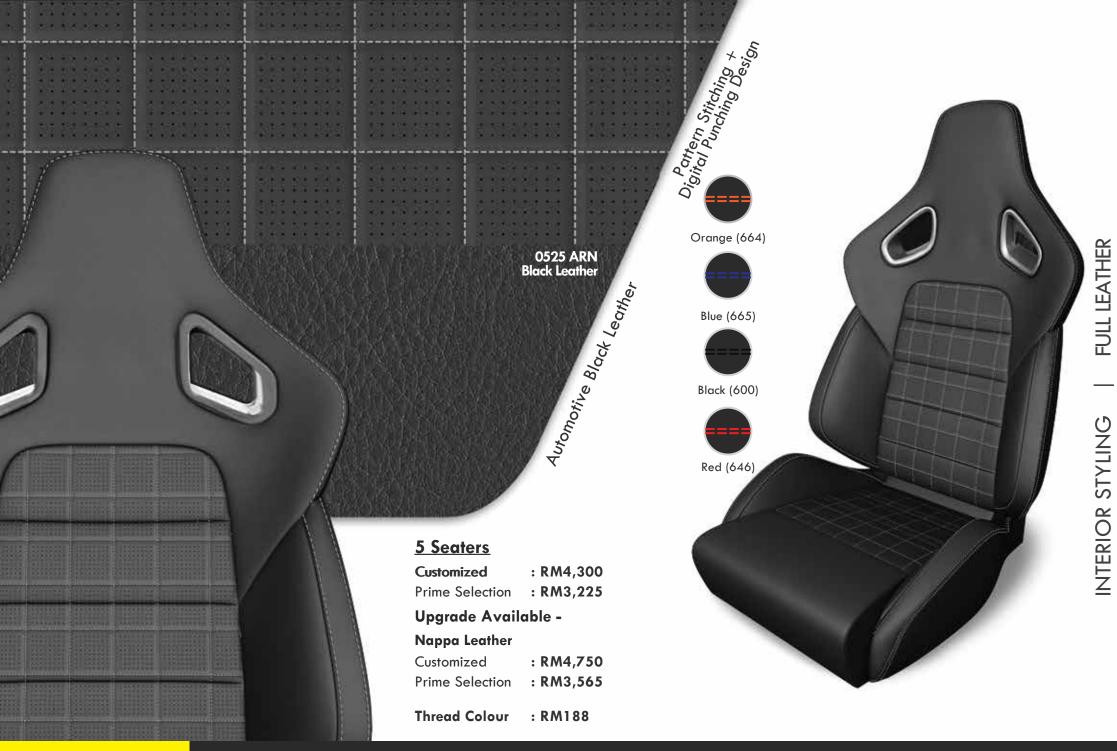

Door Trim upholstered with Black Leather

Door Handle upholstered with \_\_\_\_\_ Black Leather

> Console Box upholstered with Black Leather

> > 0525 ARN Black Leather

Silver Thread (668)

SPORTY BLACK

4

Disclaimer:

Product images are for illustrative purposes only and may differ from the actual product. Rear seat will follow the design of the front seat in a simplified way.

OEM LEATHER SUPPLIER

HIGH DURABILITY

**COOLNESS &** 