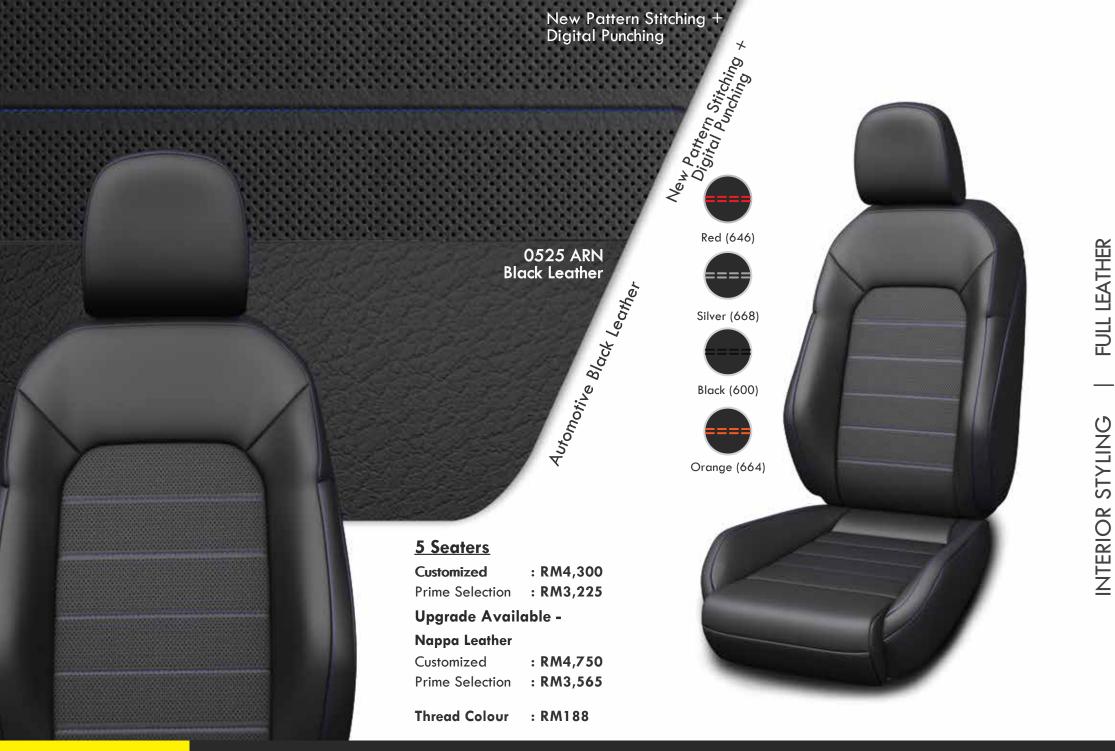

New Pattern Stitching + Digital Punching

Console Box upholstered with Black Leather

> 0525ARN Black Leather

Blue Thread (655)

SPECIAL BLACK

Disclaimer:

Product images are for illustrative purposes only and may differ from the actual product. Rear seat will follow the design of the front seat in a simplified way.

Volkswagen GOLF MK7 | 7.5 2014 - 2020

INTERIOR STYLING

Console Box upholstered with Black Leather

> 0525ARN Black Leather

Silver Thread (668)

SPORTY BLACK

Disclaimer:

Product images are for illustrative purposes only and may differ from the actual product. Rear seat will follow the design of the front seat in a simplified way.