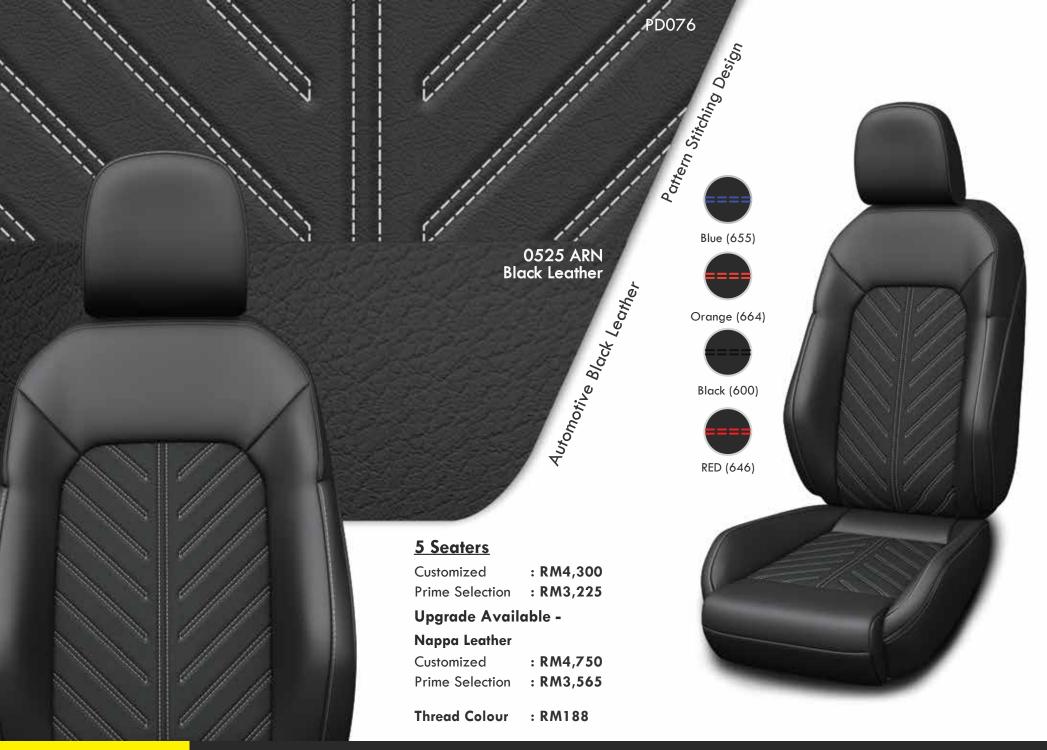

New Pattern Stitching + Digital Punching

Console Box upholstered with Black Leather

> 0525ARN Black Leather

Blue Thread (655)

SPECIAL BLACK

Disclaimer:

Product images are for illustrative purposes only and may differ from the actual product. Rear seat will follow the design of the front seat in a simplified way.

Volkswagen GOLF MK7 | 7.5 2014 - 2020

INTERIOR STYLING

Console Box upholstered with Black Leather

> 0525ARN Black Leather

Silver Thread (668)

SPORTY BLACK

Disclaimer:

Product images are for illustrative purposes only and may differ from the actual product. Rear seat will follow the design of the front seat in a simplified way.