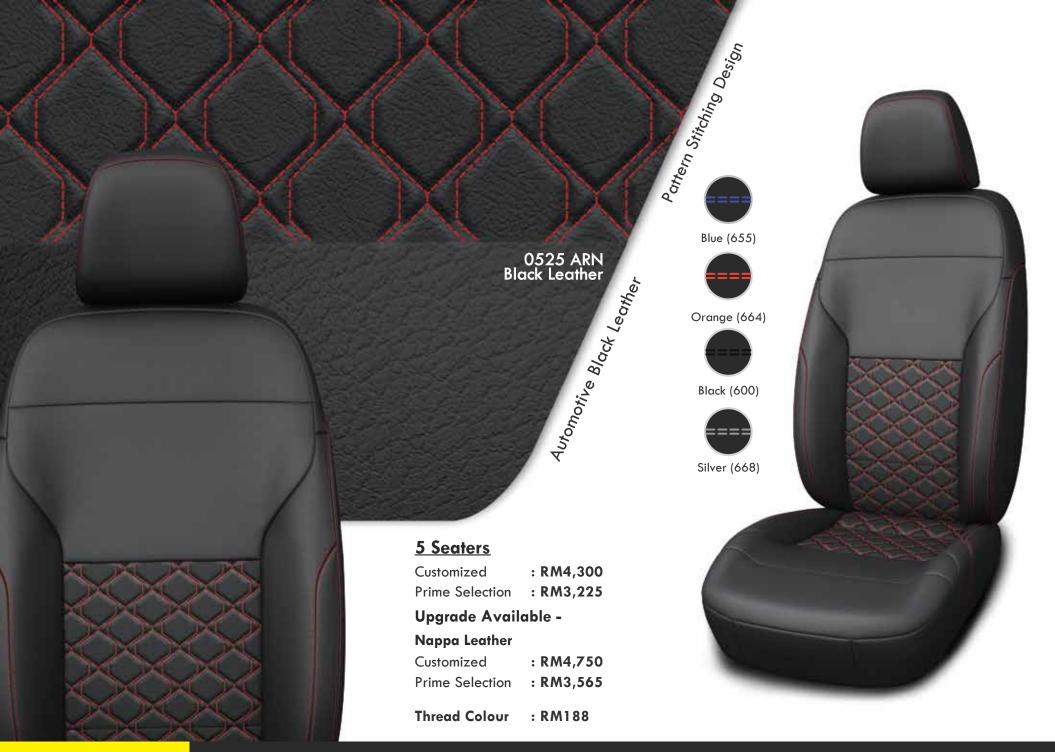

an in

NEP SE

10

Door Trim upholstered with Black Leather

Console Box upholstered with Black Leather

0525ARN Black Leather

SPORTY BLACK

Disclaimer:

Product images are for illustrative purposes only and may differ from the actual product. Rear seat will follow the design of the front seat in a simplified way.

2 12

NEP SE

1

INTERIOR STYLING | FULL LEATHER