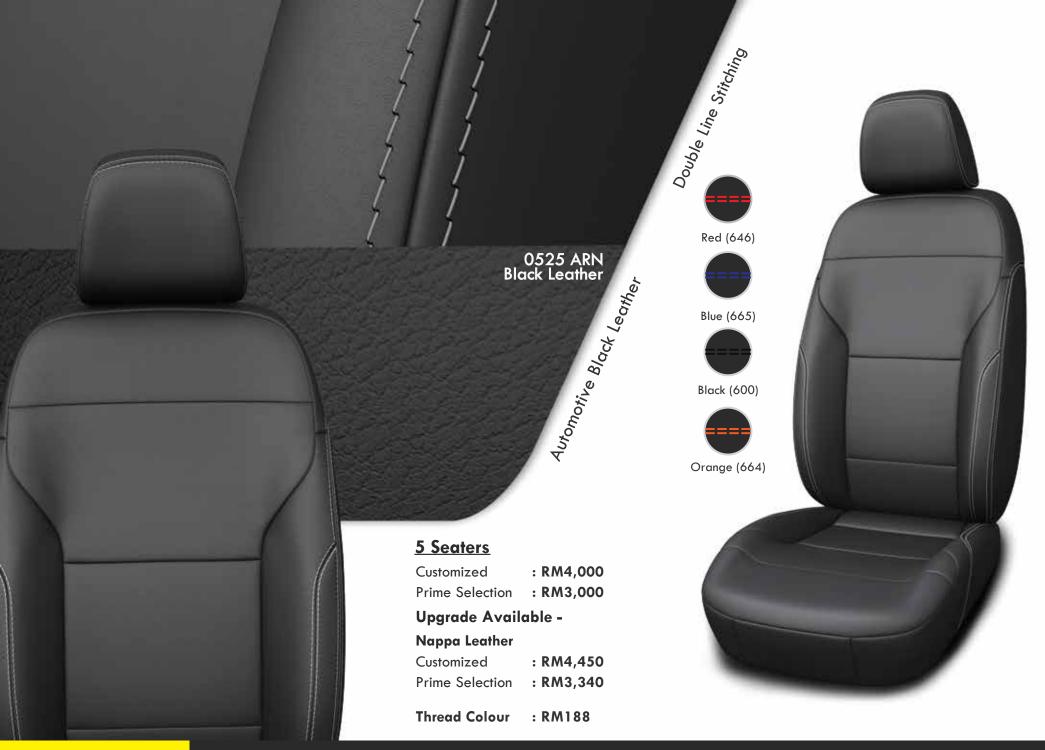

Door Trim upholstered with Black Leather

Console Box upholstered with Black Leather

0525ARN Black Leather

Silver Thread (668)

STANDARD BLACK

Disclaimer:

Product images are for illustrative purposes only and may differ from the actual product. Rear seat will follow the design of the front seat in a simplified way.

an in

NEP SE

10

Door Trim upholstered with Black Leather

Console Box upholstered with Black Leather

0525ARN Black Leather

SPORTY BLACK

Disclaimer: