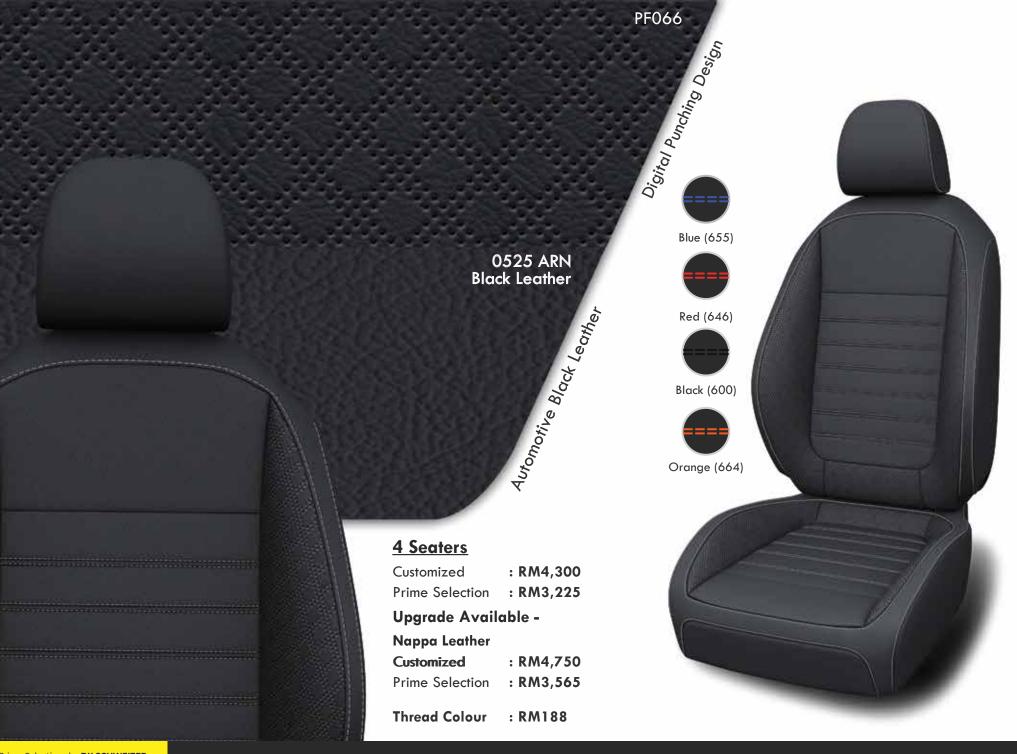

### Disclaimer:

Product images are for illustrative purposes only and may differ from the actual product. Rear seat will follow the design of the front seat in a simplified way.

0525ARN Black Leather

Silver Thread (668)