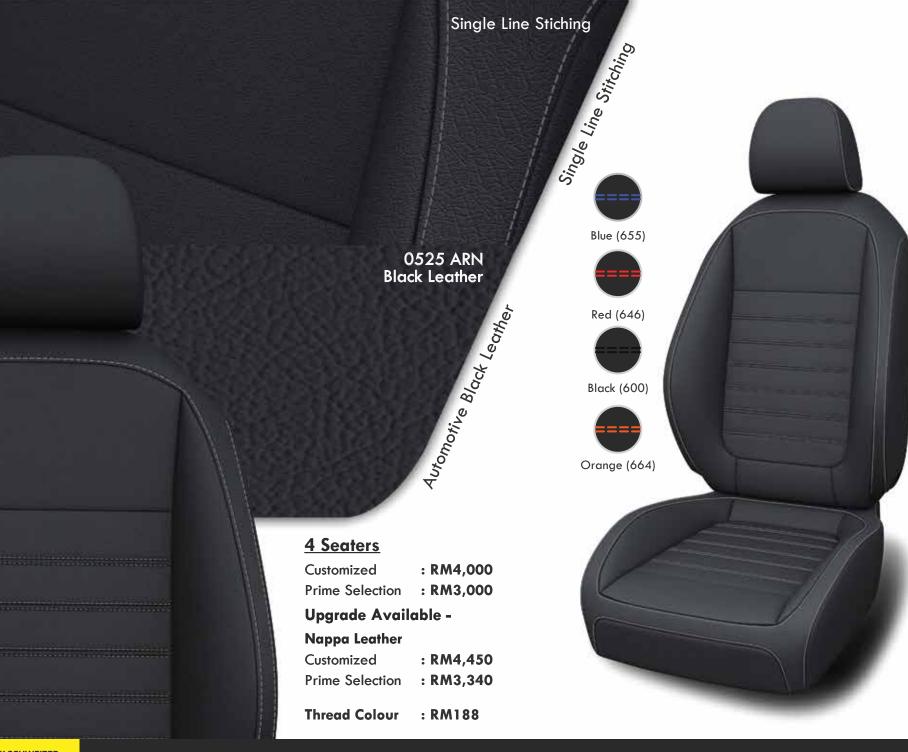

### Disclaimer:

Product images are for illustrative purposes only and may differ from the actual product. Rear seat will follow the design of the front seat in a simplified way.

0525ARN Black Leather

Silver Thread (668)