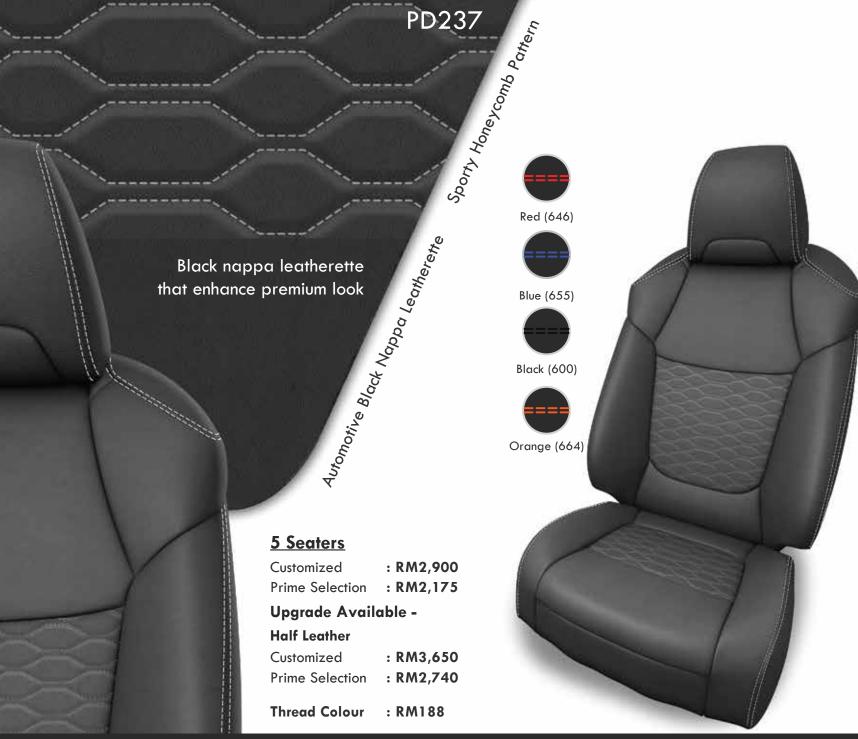

### Automotive Black Napba Leatherette **5** Seaters Customized : RM2,600 **Prime Selection** : RM1,950 Upgrade Available -**Half Leather** Customized : RM3,350 **Prime Selection** : RM2,515 **Thread Colour** : RM188