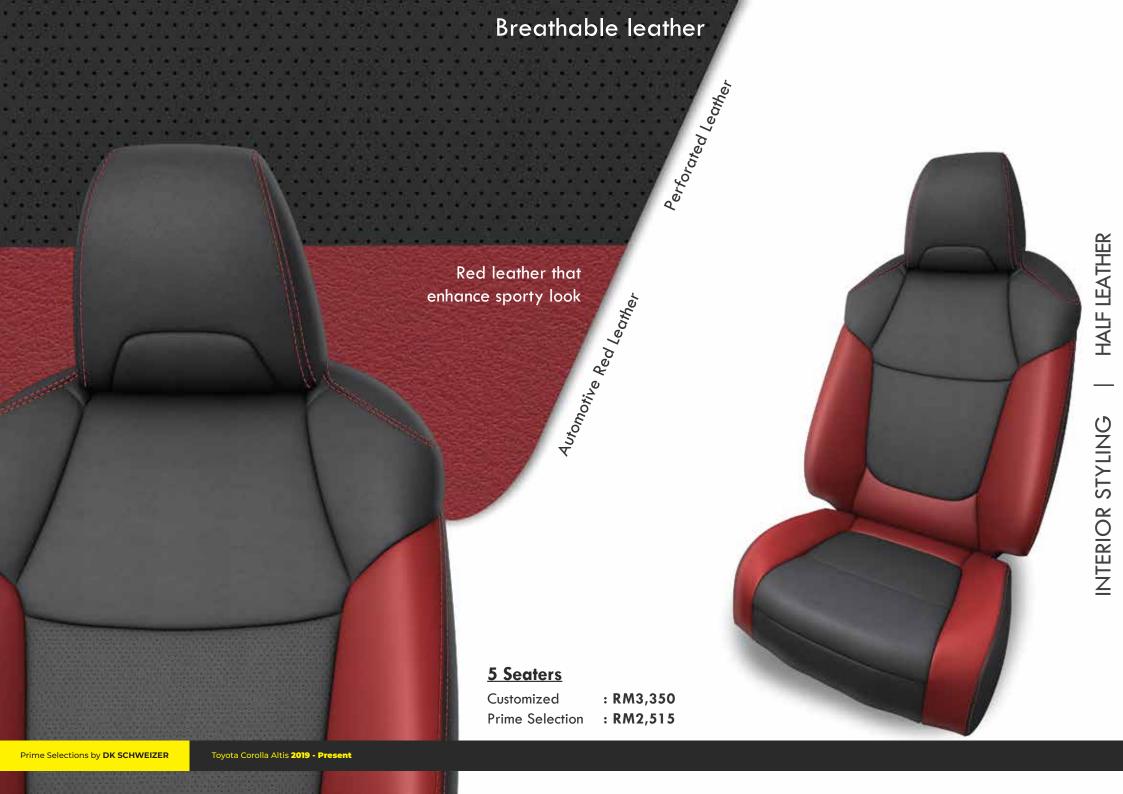

Orange (664)

and a state of the state of the

Toyota Corolla Altis 2019 - Present

Perforated Leather

Black PVC (PVC 0525ARN)

> Red Leather (4403-H)

Red Thread (646)

BLACK ROSE