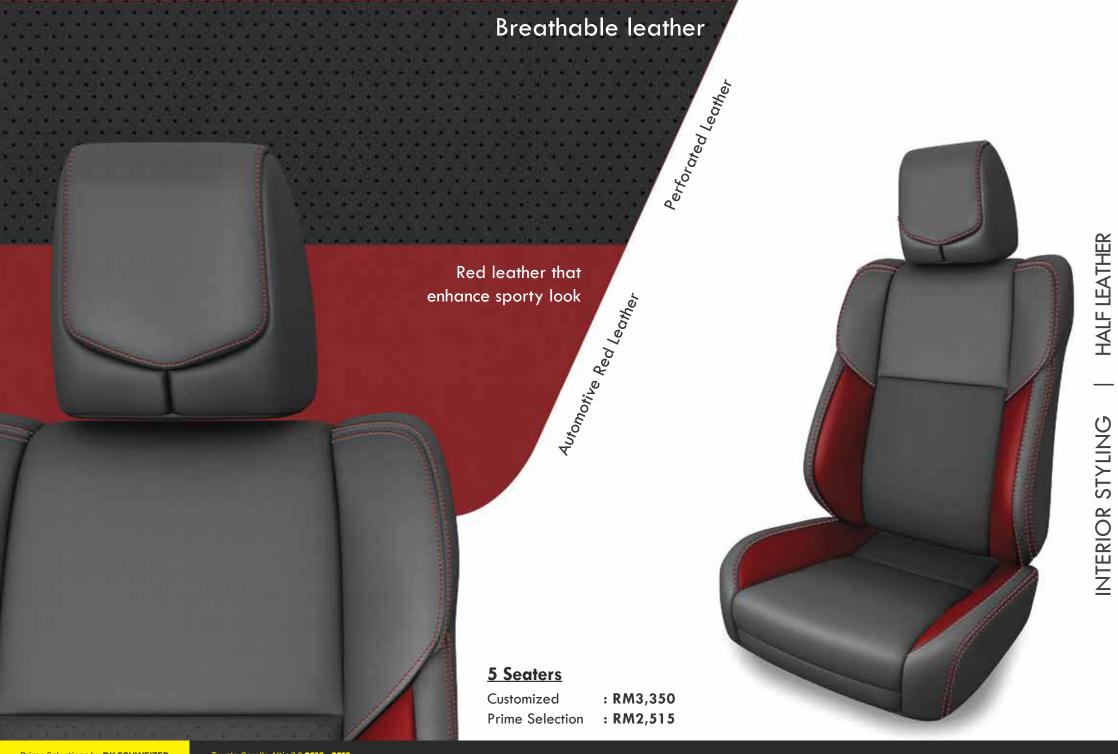

Perforated Leather

Black PVC (PVC 05<u>25ARN)</u>

> Red Leather (4403-H)

Red Thread (646)

BLACK ROSE

Door Handle upholstered with Black PVC

Console Box upholstered with Black PVC

> Disclaimer: Product images are for illustrative purposes only and may differ from the actual product. Rear seat will follow the design of the front seat in a simplified way.