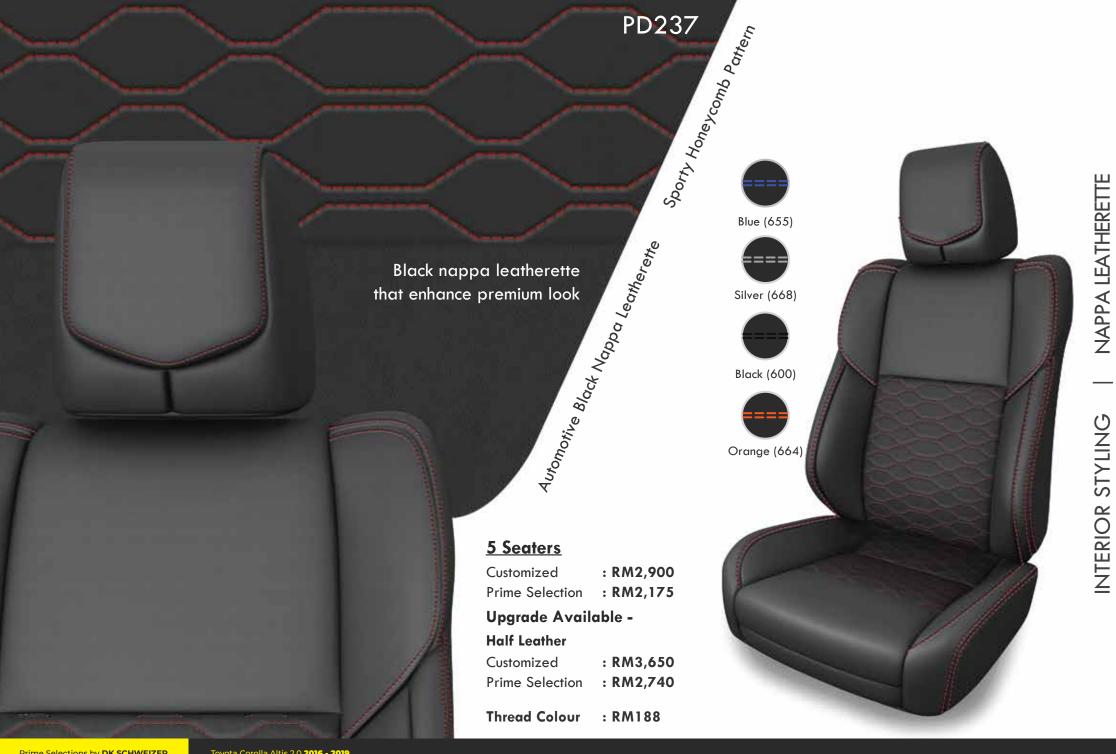

Prime Selections by **DK SCHWEIZER** 

PVCM 0525NP Black Nappa Leatherette

> Red Thread (646)

SPORTY BLACK

Door Handle upholstered with Black Nappa Leatherette

> Console Box upholstered with Black Nappa Leatherette

> > Disclaimer: Product images are for Illustrative purposes only and may differ from the actual product. Rear seat will follow the design of the front seat in a simplified way.

Prime Selections by **DK SCHWEIZER** 