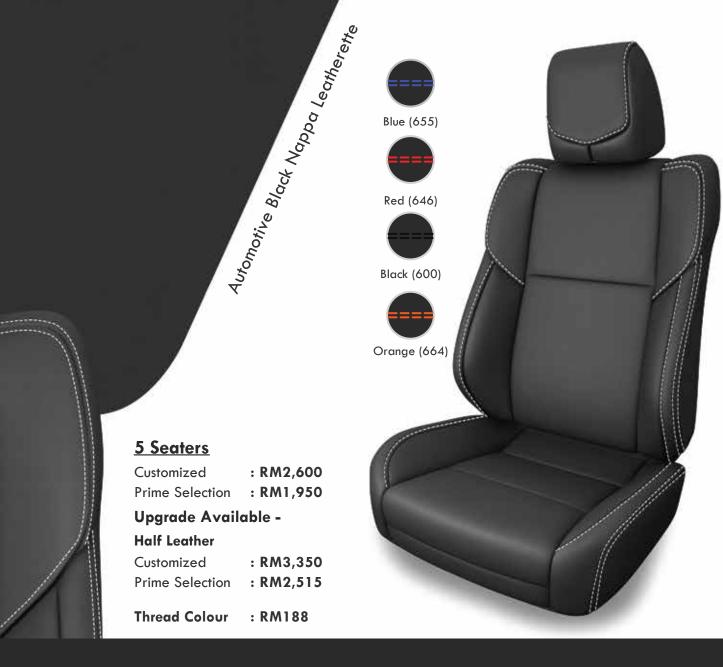

Door Handle upholstered with Black Nappa Leatherette

PVCM 0525NP Black Nappa Leatherette

\_\_\_\_\_

Silver Threada (668)

STANDARD BLACK

Console Box upholstered with Black Nappa Leatherette

Disclaimer:

Product images are for illustrative purposes only and may differ from the actual product. Rear seat will follow the design of the front seat in a simplified way. The Black nappa leatherette enhances your interior with a premium look