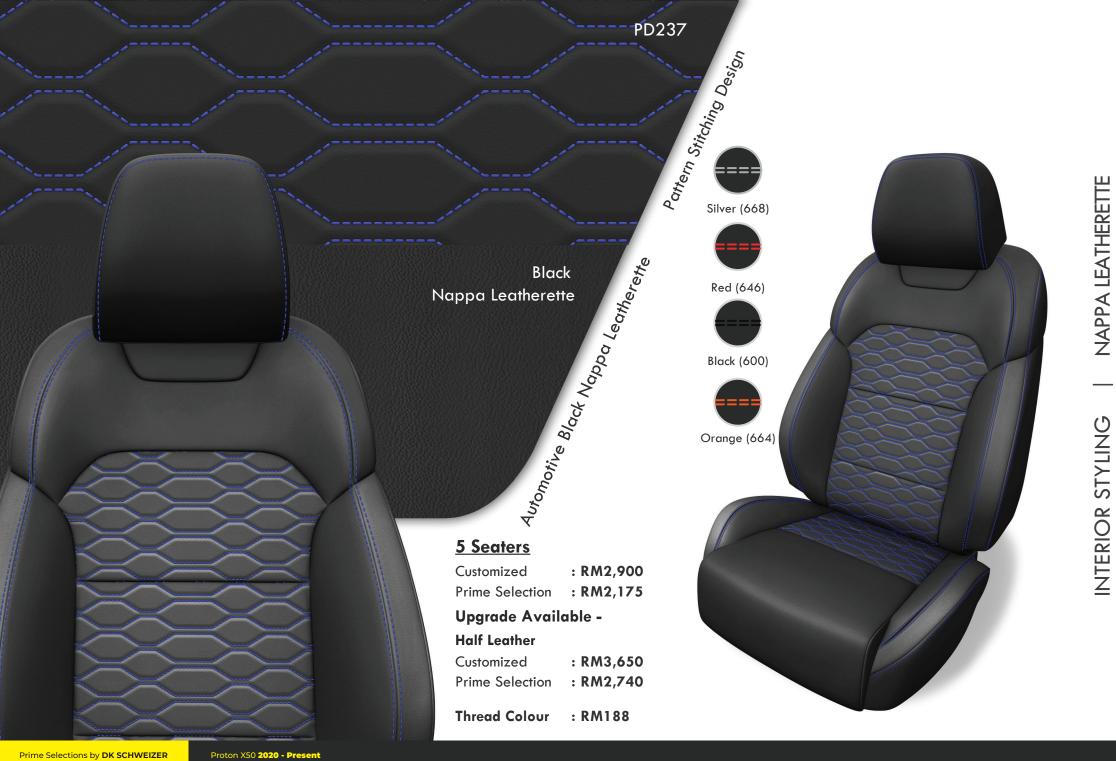

NAPPA LEATHERETTE INTERIOR STYLING

-3VFARS

MORE THAN 25 YEARS

AIGBAG COMPATIBLE

**FINEST ITALIAN** LEATHER

HIGH DURABILITY

CERTIFIED HIGH QUALITY MATERIALS