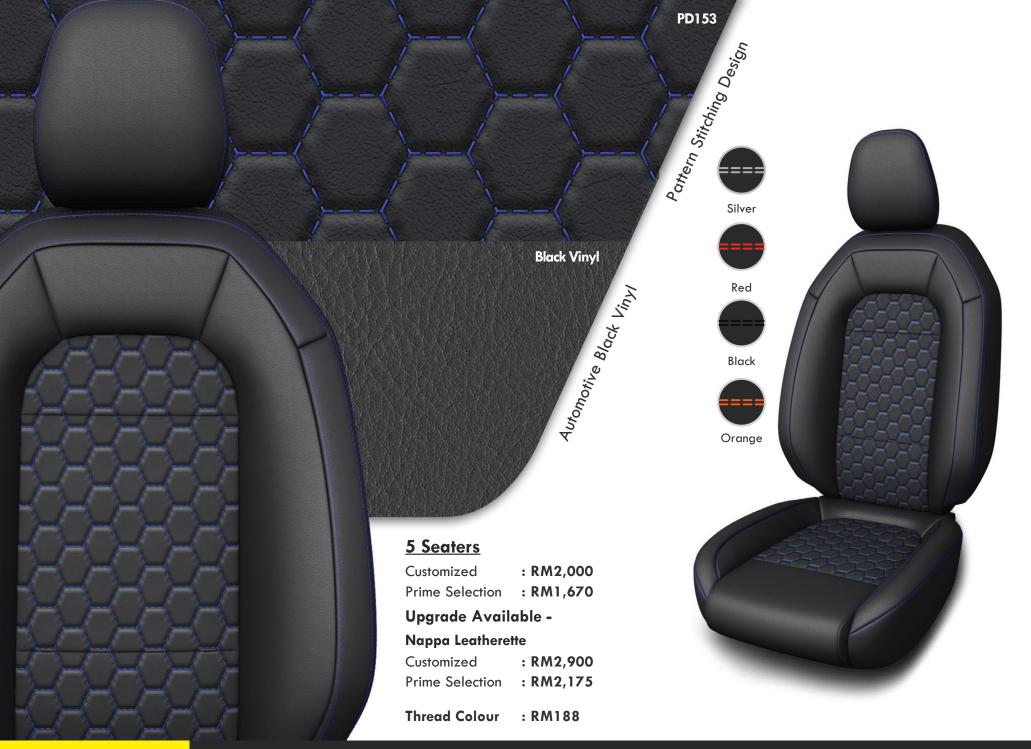

## **PROTON PERSONA**

Leather Interio

NO COLOR FADING

1-3 YEARS OF ENDURANCE GUARANTEE

HIGH RESISTANCE TOWARDS FUNGUS

MORE THAN 25 YEARS

**UV PROTECTED** 

COMPATIBLE