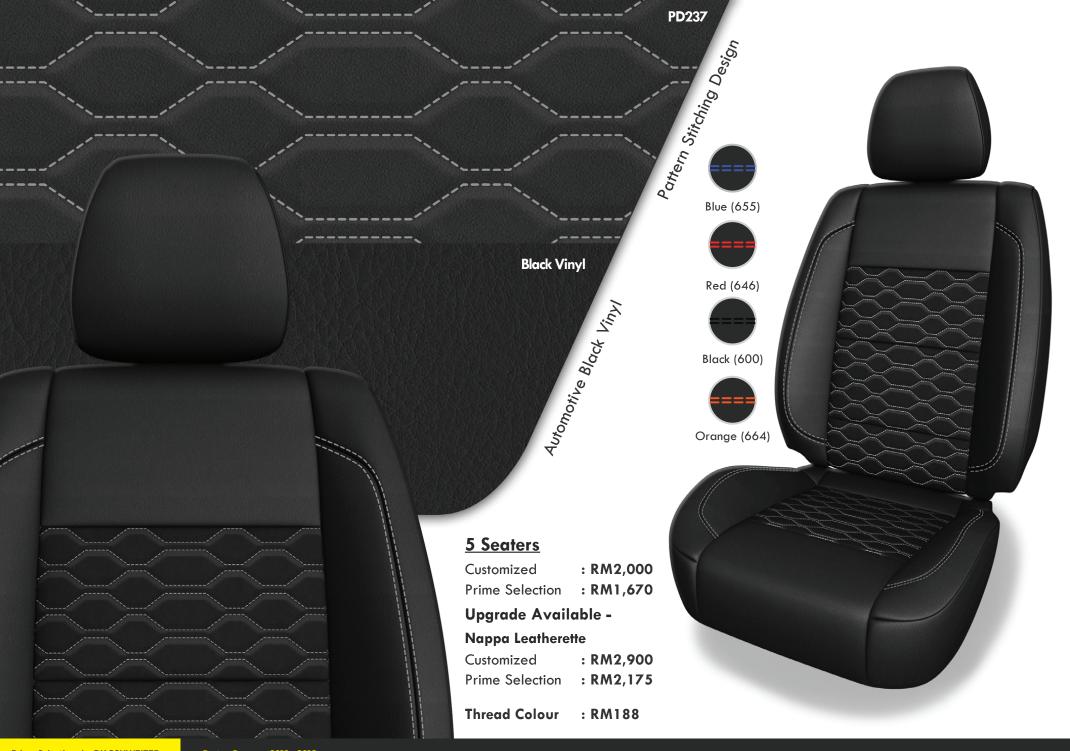

INTERIOR STYLING | VINYL

INTERIOR STYLING | VINYL

Proton Persona 2010 - 2016

OEM LEATHER SUPPLIER

HIGH DURABILITY

**COOLNESS &** 

**UV PROTECTED** 

O COLOR 1-3 ADING