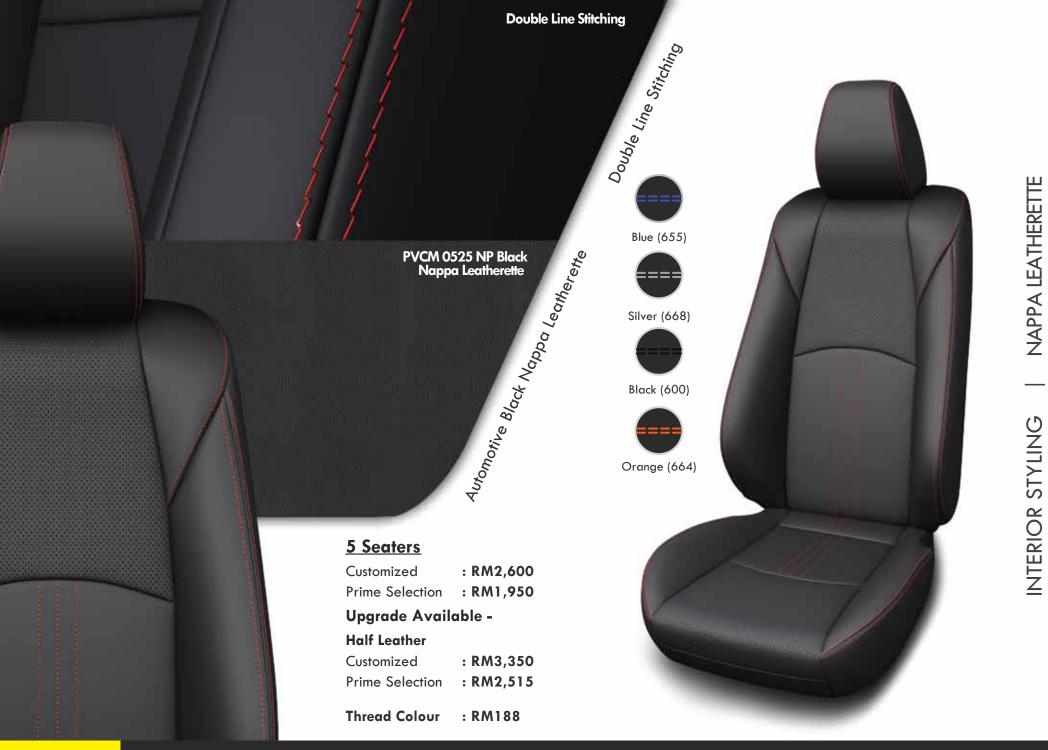

# MAZDA CX-3

CURRENT VARIANT : 1.5L | 2.0L | 2.0L HIGH | PREVIOUS VARIANT : SKYACTIVE G 2.0L Leather Interior

CX-3

Perforated Nappa Leatherette

Κ.

(W) (Q)

PVCM 0525NP Black Nappa Leatherette

STANDARD BLACK

Disclaimer: Product images are for illustrative purposes Rear seat will follow the design of the front s

liffer from the actual product. The way

Prime Selections by **DK SCHWEIZER** 

Mazda CX-3 2015 - Present