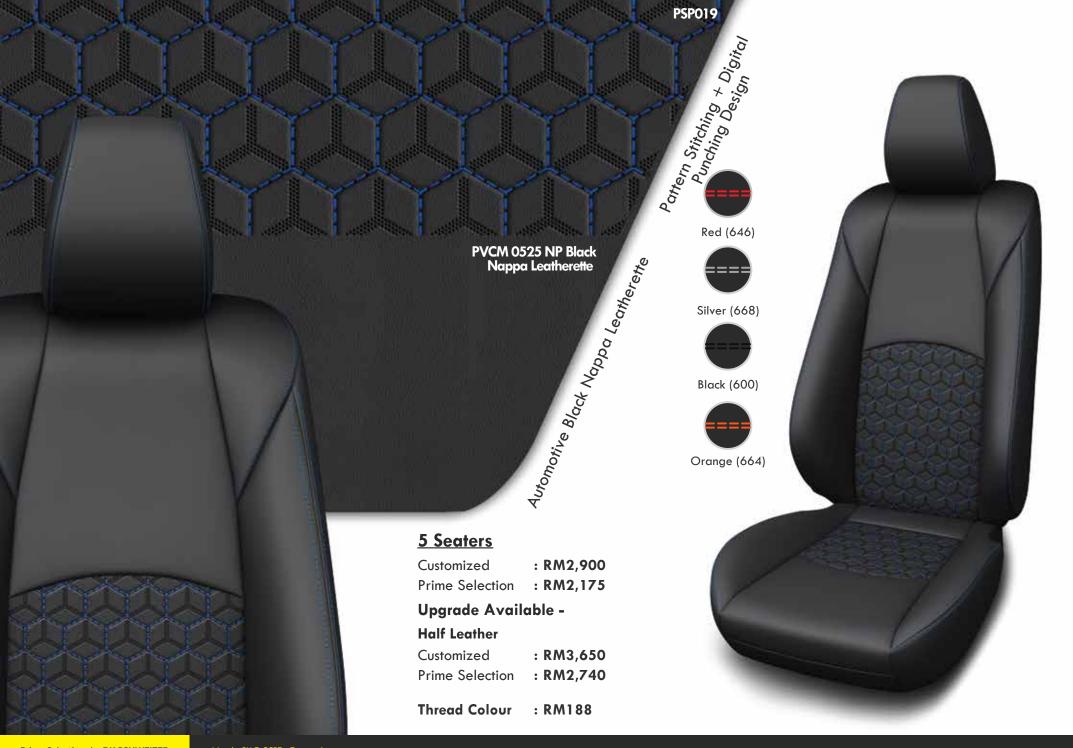

Ø

Par and

Prime Selections by **DK SCHWEIZER** 

PVCM 0525NP Black Nappa Leatherette

(A) (Q)

Blue Thread (655)

SKY BLACK

Disclaimer: Product images are for illustrative purposes Rear seat will follow the design of the front s

liffer from the actual product.

Prime Selections by **DK SCHWEIZER** 

Mazda CX-3 2015 - Present

Ø

Par and

NAPPA LEATHERETTE INTERIOR STYLING

HIGH DURABILITY

OEM LEATHER SUPPLIER