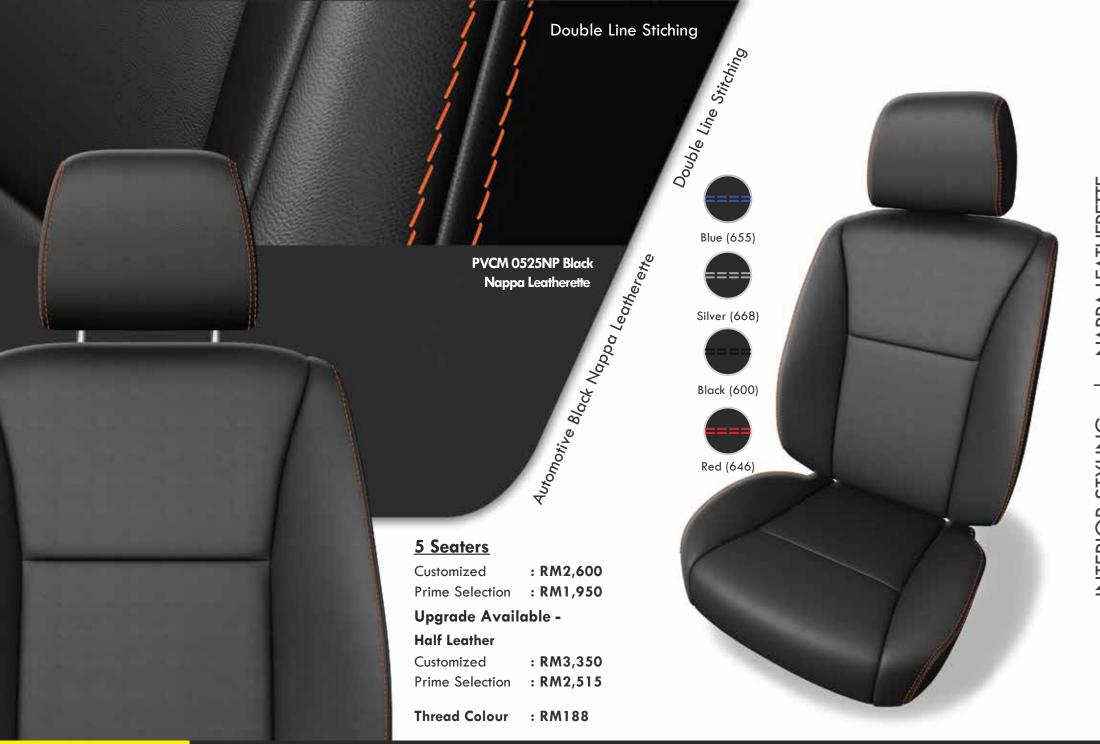

STANDARD BLACK

Disclaimer: Product images are for illustrative purposes only and may differ from the actual product. Rear seat will follow the design of the front seat in a simplified way.

NAPPA LEATHERETTE INTERIOR STYLING Door trim upholstered with — Black Nappa Leatherette .

PVCM 0525NP Black Nappa Leatherette

Blue Thread (655)

SPORTY BLACK

Disclaimer:

Product images are for illustrative purposes only and may differ from the actual product. Rear seat will follow the design of the front seat in a simplified way.