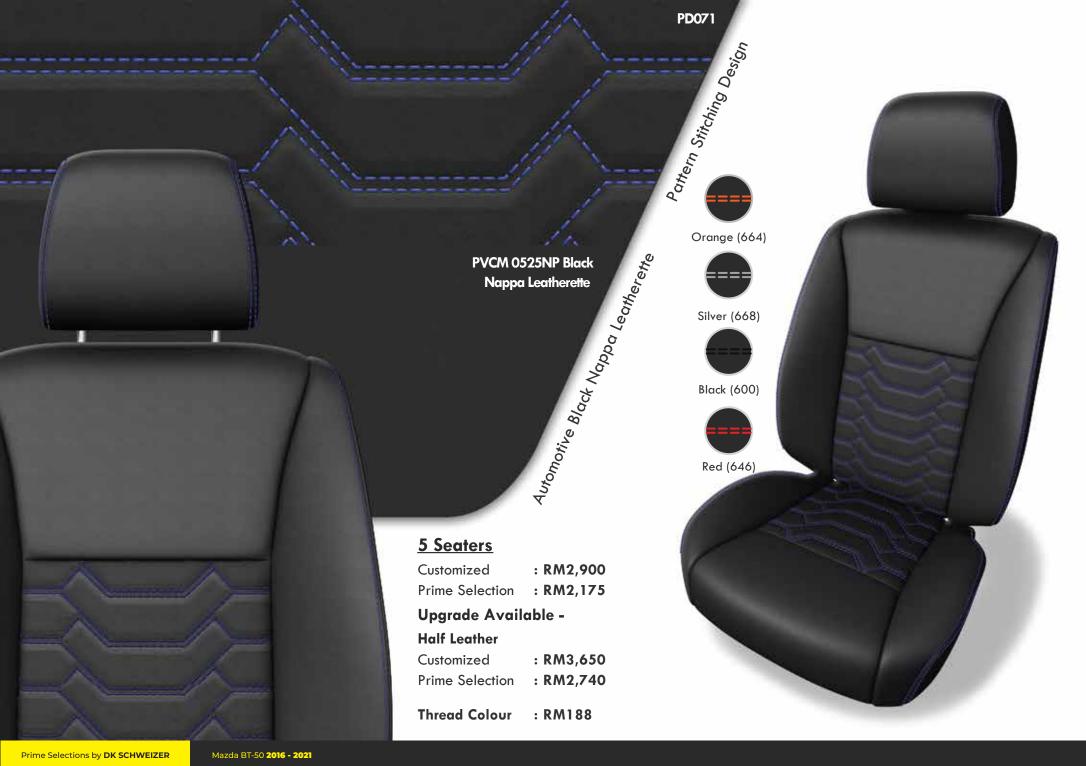

## MAZDA BT-50

2.2 MT MID SPEC/2.2 MT HIGH SPEC/2.2 AT HIGH SPEC/3.2 AT HIGH SPEC Leather Interior

Mazda

Door trim upholstered with — Black Nappa Leatherette

PVCM 0525NP Black Nappa Leatherette

Orange Thread (664)

STANDARD BLACK

Disclaimer: Product images are for illustrative purposes only and may differ from the actual product. Rear seat will follow the design of the front seat in a simplified way.

NAPPA LEATHERETTE INTERIOR STYLING Door trim upholstered with — Black Nappa Leatherette .