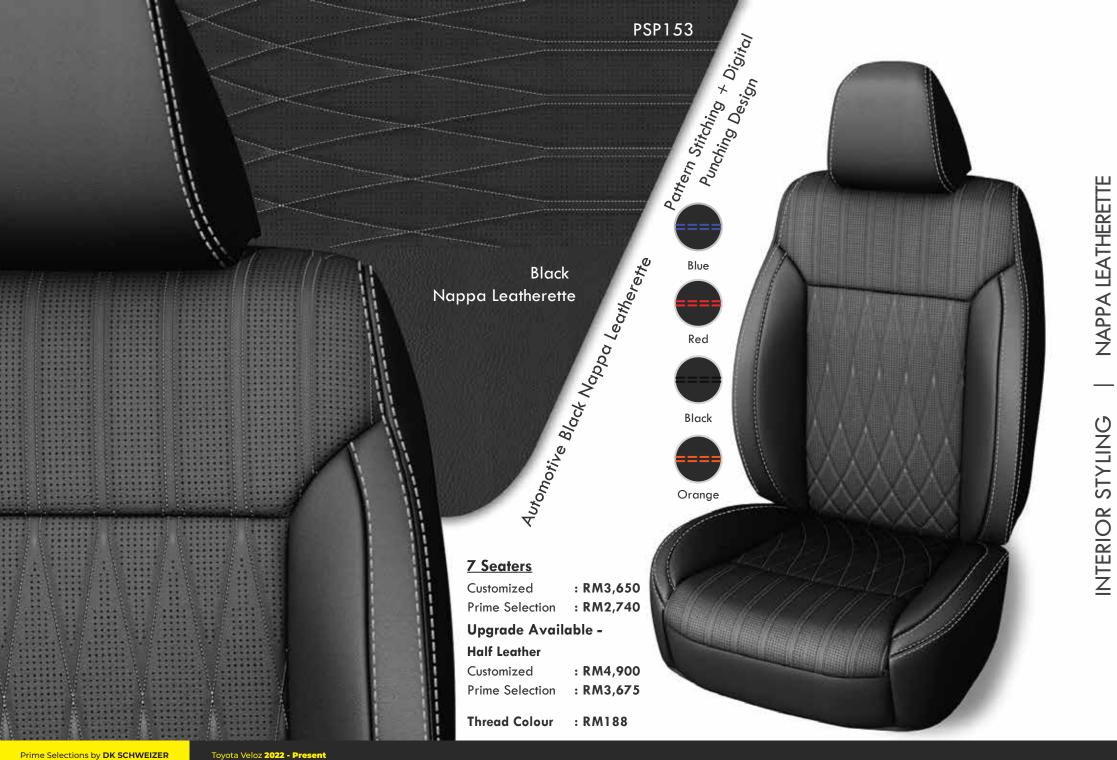

## TOYOTA VELOZ

ELOZ

Leather Interior

Prime Selections by **DK SCHWEIZER** 

Perforated Nappa Leatherette

Black Nappa Leatherette

> Red Thread

STANDARD BLACK

Prime Selections by **DK SCHWEIZER** 

Toyota Veloz 2022 - Present

Door handle upholstered with Black Nappa Leatherette

Console Box upholstered with Black Nappa Leatherette

NAPPA LEATHERETTE INTERIOR STYLING

Prime Selections by **DK SCHWEIZER** 

Toyota Veloz 2022 - Present

Door handle upholstered with Black Nappa Leatherette

Console Box upholstered with Black Nappa Leatherette

Black Nappa Leatherette

> Silver Thread