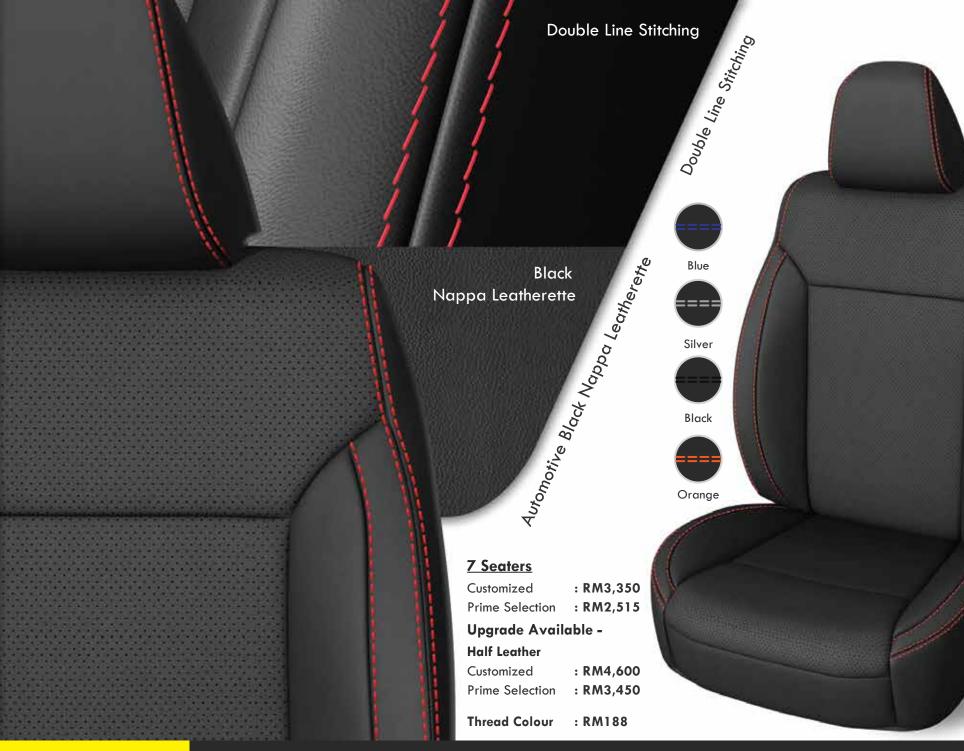

## TOYOTA VELOZ

ELOZ

Leather Interior

Prime Selections by **DK SCHWEIZER** 

Perforated Nappa Leatherette

Black Nappa Leatherette

> Red Thread

STANDARD BLACK

Prime Selections by **DK SCHWEIZER** 

Toyota Veloz 2022 - Present

Door handle upholstered with Black Nappa Leatherette

Console Box upholstered with Black Nappa Leatherette

NAPPA LEATHERETTE INTERIOR STYLING

Prime Selections by **DK SCHWEIZER** 

Toyota Veloz 2022 - Present

Door handle upholstered with Black Nappa Leatherette

Console Box upholstered with Black Nappa Leatherette

Black Nappa Leatherette

> Silver Thread