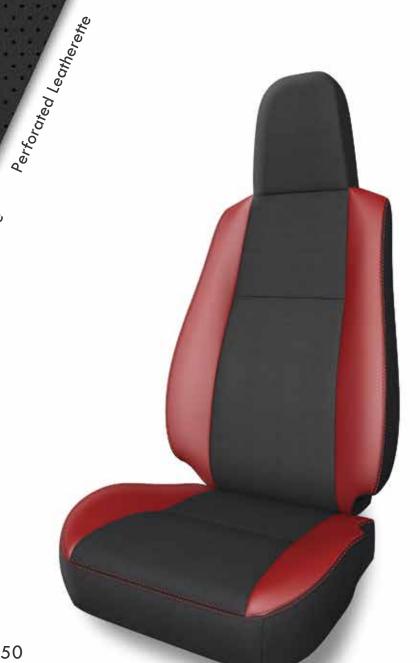

Red nappa leatherette that enhance sporty look

Breathable nappa leatherette

2 Seaters

Customized: RM1,650 Prime Selection: RM1,240

NO COLOR FADING

3 YEARS OF ENDURANCE GUARANTEE

HIGH RESISTANCE TOWARDS FUNGUS