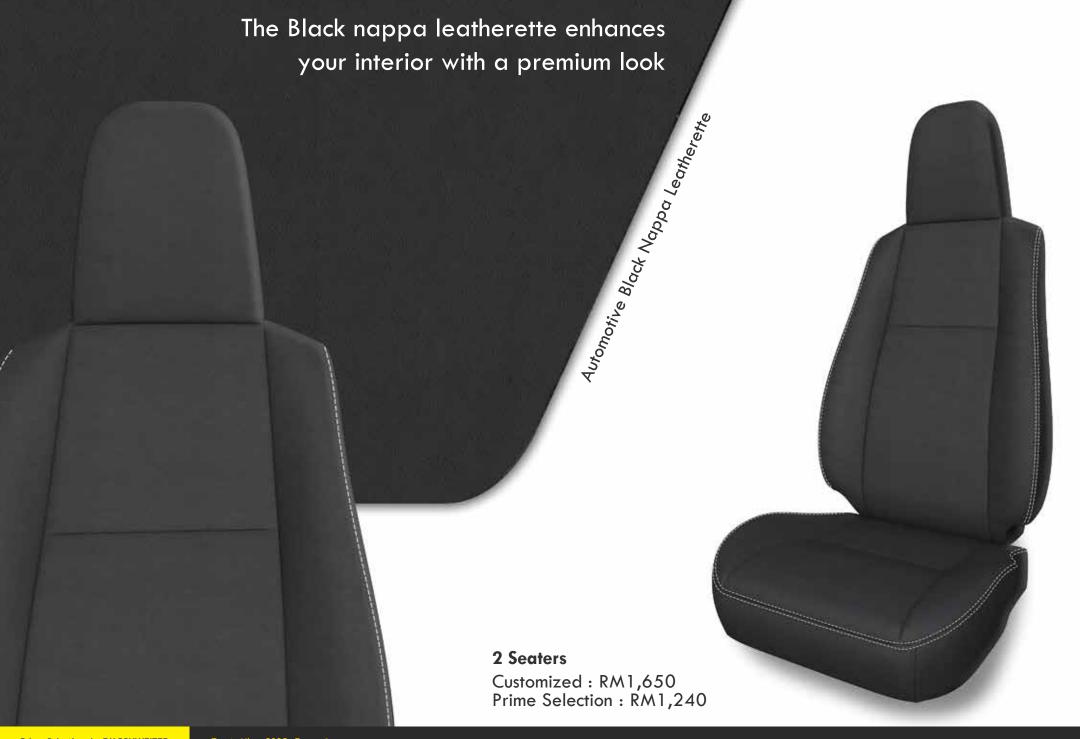

Red nappa leatherette that enhance sporty look

Breathable nappa leatherette

2 Seaters

Customized: RM1,650 Prime Selection: RM1,240

NO COLOR FADING

3 YEARS OF ENDURANCE GUARANTEE

HIGH RESISTANCE TOWARDS FUNGUS