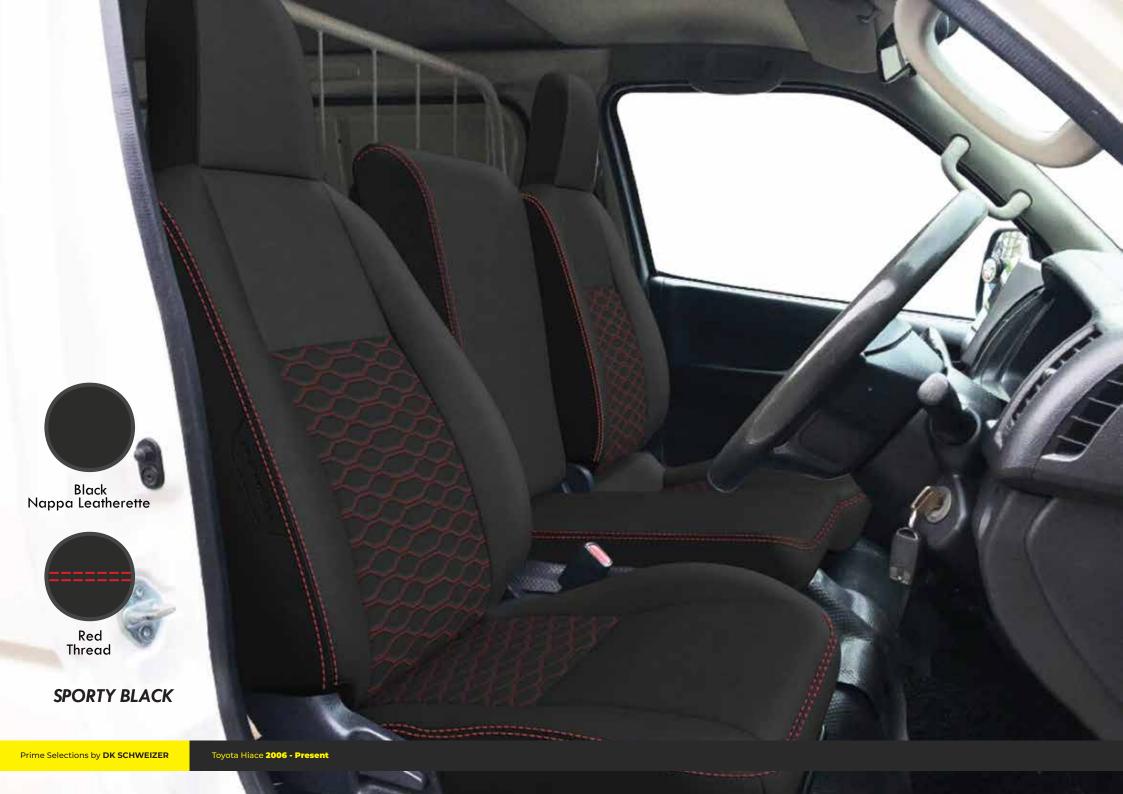

Red nappa leatherette that enhance sporty look

Breathable nappa leatherette

2 Seaters

Customized: RM1,650 Prime Selection: RM1,240

NO COLOR FADING

3 YEARS OF ENDURANCE GUARANTEE

HIGH RESISTANCE TOWARDS FUNGUS