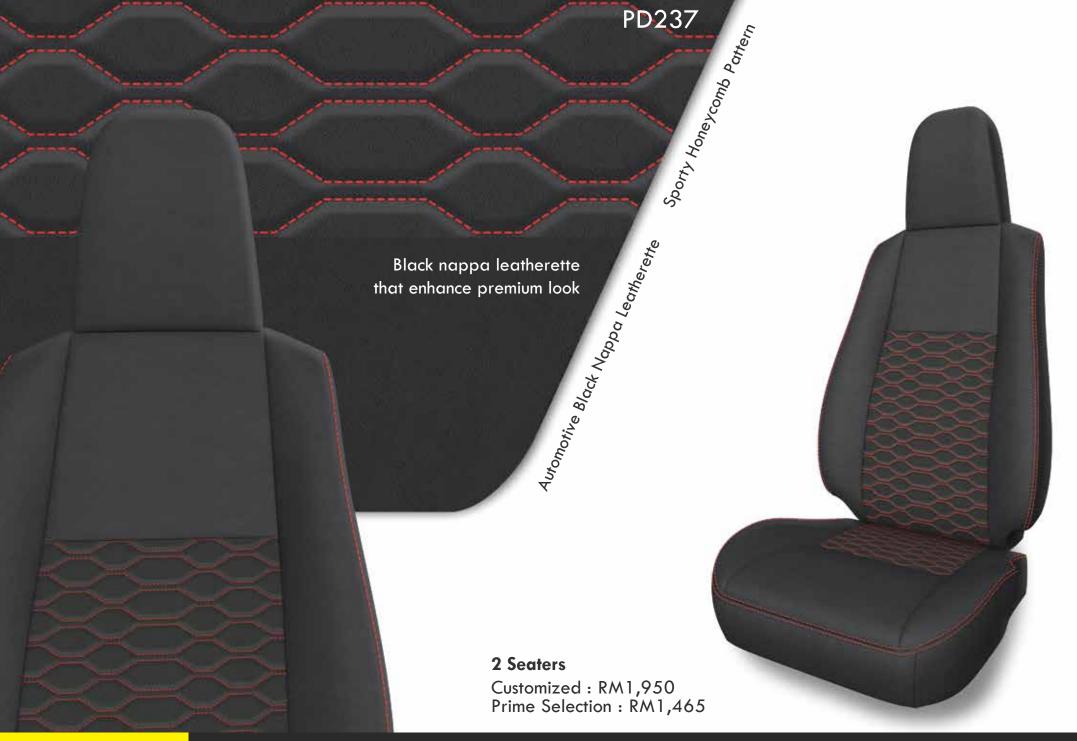

Red nappa leatherette that enhance sporty look

Breathable nappa leatherette

2 Seaters

Customized: RM1,650 Prime Selection: RM1,240

NO COLOR FADING

3 YEARS OF ENDURANCE GUARANTEE

HIGH RESISTANCE TOWARDS FUNGUS