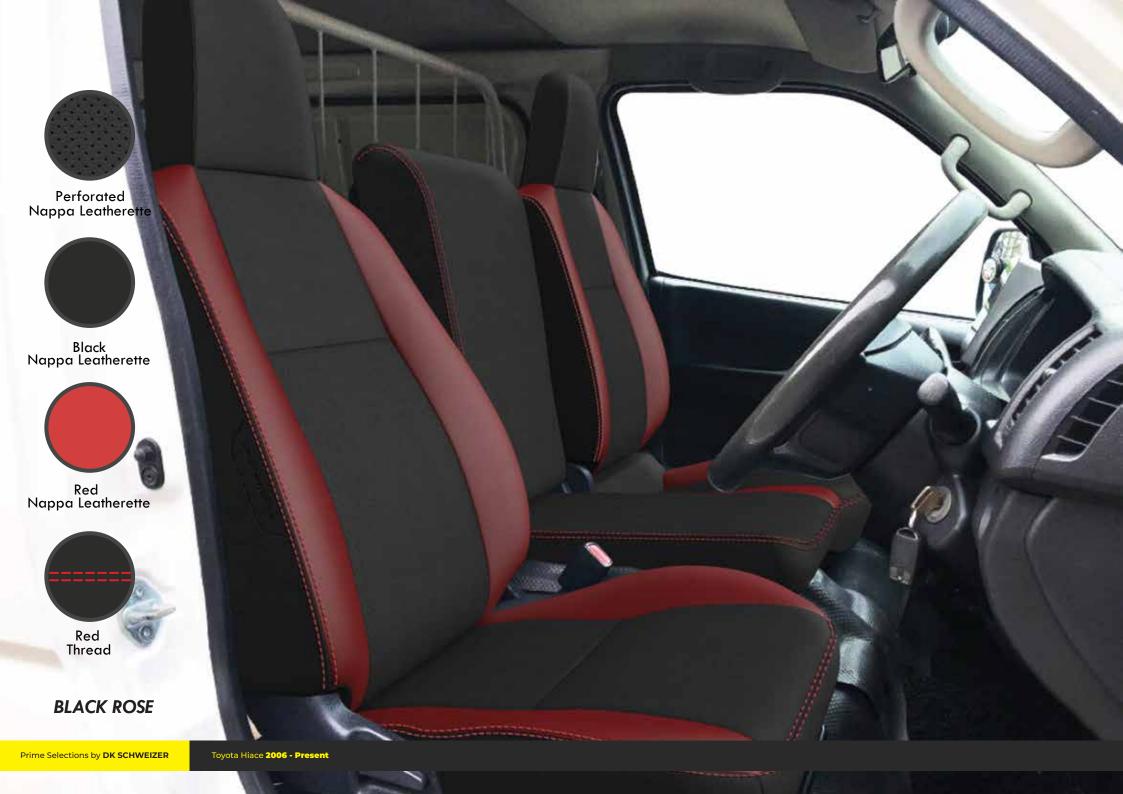

Red nappa leatherette that enhance sporty look

Breathable nappa leatherette

2 Seaters

Customized: RM1,650 Prime Selection: RM1,240

NO COLOR FADING

3 YEARS OF ENDURANCE GUARANTEE

HIGH RESISTANCE TOWARDS FUNGUS