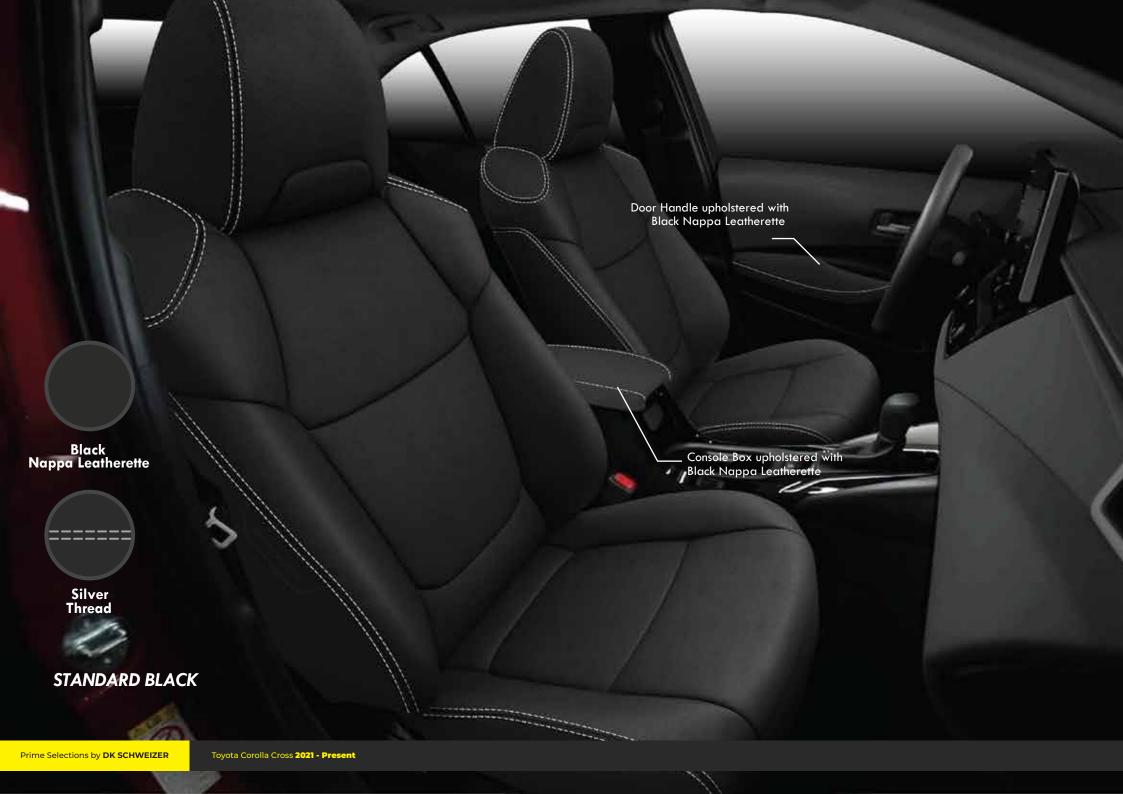

The Black nappa leatherette enhances your interior with a premium look

Automotive Black Napoa Leatherette

Customized **Prime Selection** 

Upgrade Available -

**Half Leather** 

Customized : RM3,350

**Thread Colour** : RM188