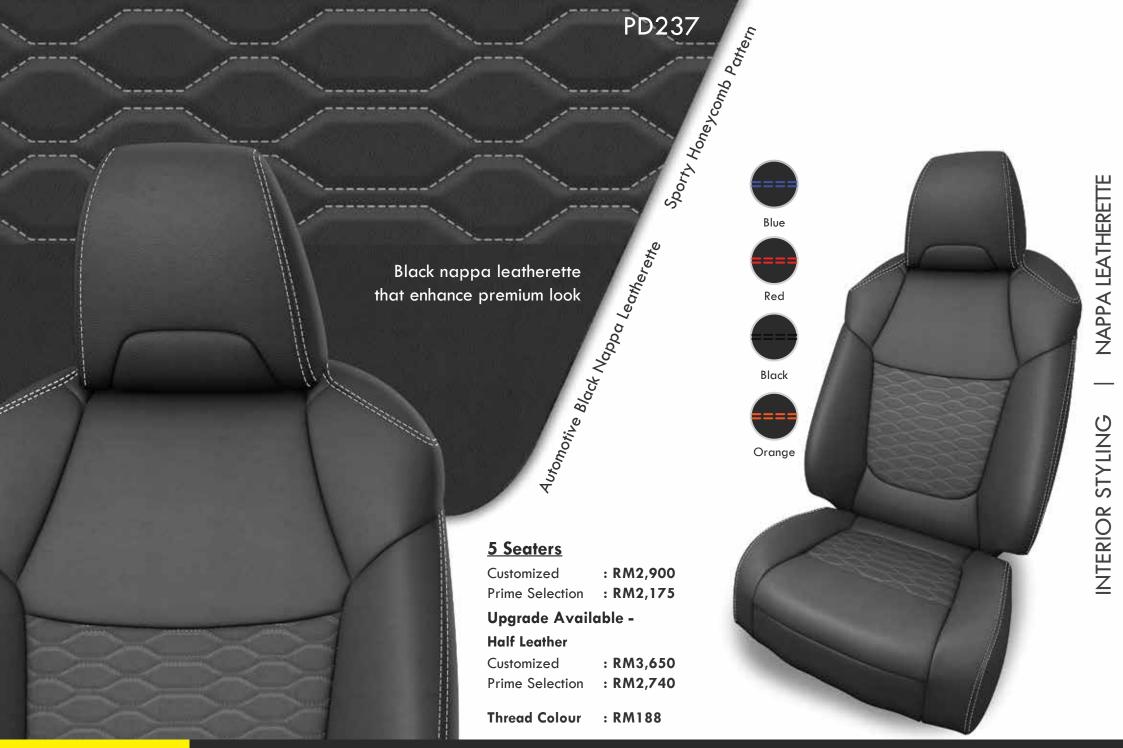

The Black nappa leatherette enhances your interior with a premium look

Automotive Black Napoa Leatherette

Customized **Prime Selection** 

Upgrade Available -

**Half Leather** 

Customized : RM3,350

**Thread Colour** : RM188