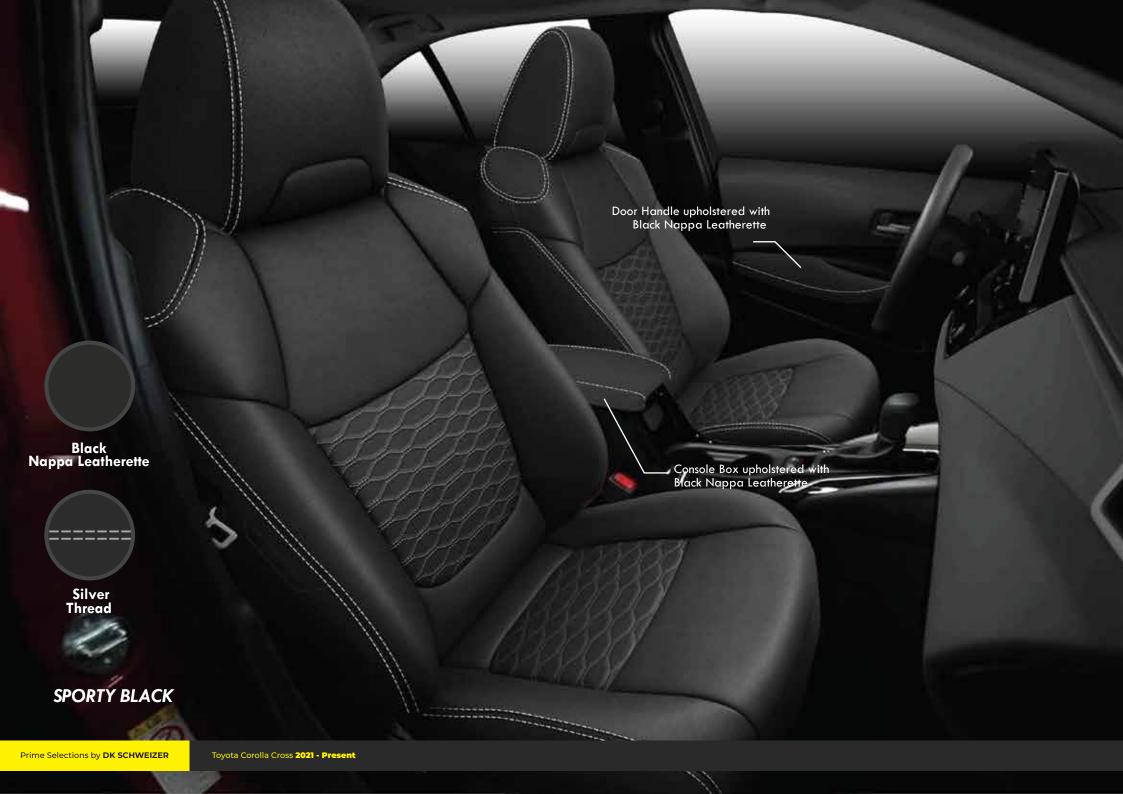

The Black nappa leatherette enhances your interior with a premium look

Automotive Black Napoa Leatherette

Customized **Prime Selection** 

Upgrade Available -

**Half Leather** 

Customized : RM3,350

**Thread Colour** : RM188