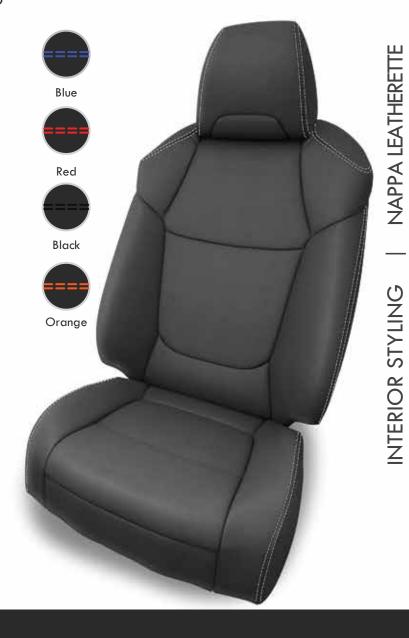

The Black nappa leatherette enhances your interior with a premium look

Automotive Black Napoa Leatherette

Customized **Prime Selection** 

Upgrade Available -

**Half Leather** 

Customized : RM3,350

**Thread Colour** : RM188