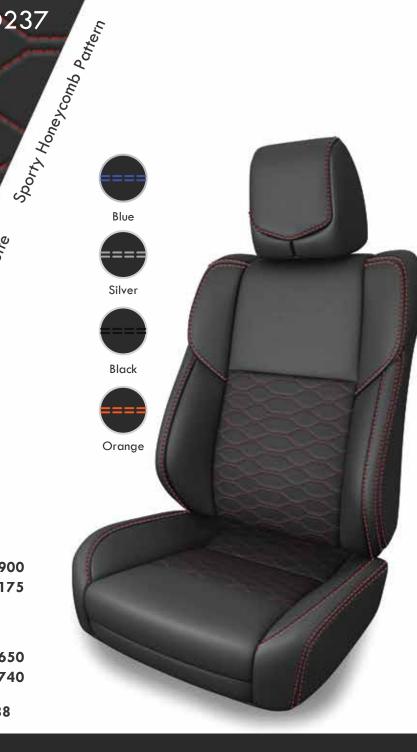

Console Box upholstered with Black PVC

Prime Selections by **DK SCHWEIZER** 

Toyota Corolla Altis 2.0 2016 - 2019

Black Nappa Leatherette

> Red Thread

SPORTY BLACK

Door Handle upholstered with Black Nappa Leatherette

> Console Box upholstered with Black Nappa Leatherette

and the second se

|--|

| Customized          | : RM2,900 |
|---------------------|-----------|
| Prime Selection     | : RM2,175 |
| Upgrade Available - |           |
| Half Leather        |           |
| Customized          | : RM3,650 |
| Prime Selection     | : RM2,740 |
|                     |           |

PD237

Thread Colour : RM188

NAPPA LEATHERETTE INTERIOR STYLING

Toyota Corolla Altis 2.0 2016 - 2019

OEM LEATHER SUPPLIER NO COLOR FADING

3 YEARS OF ENDURANCE GUARANTEE

CERTIFIED HIGH QUALITY MATERIALS

MORE THAN 25 YEARS