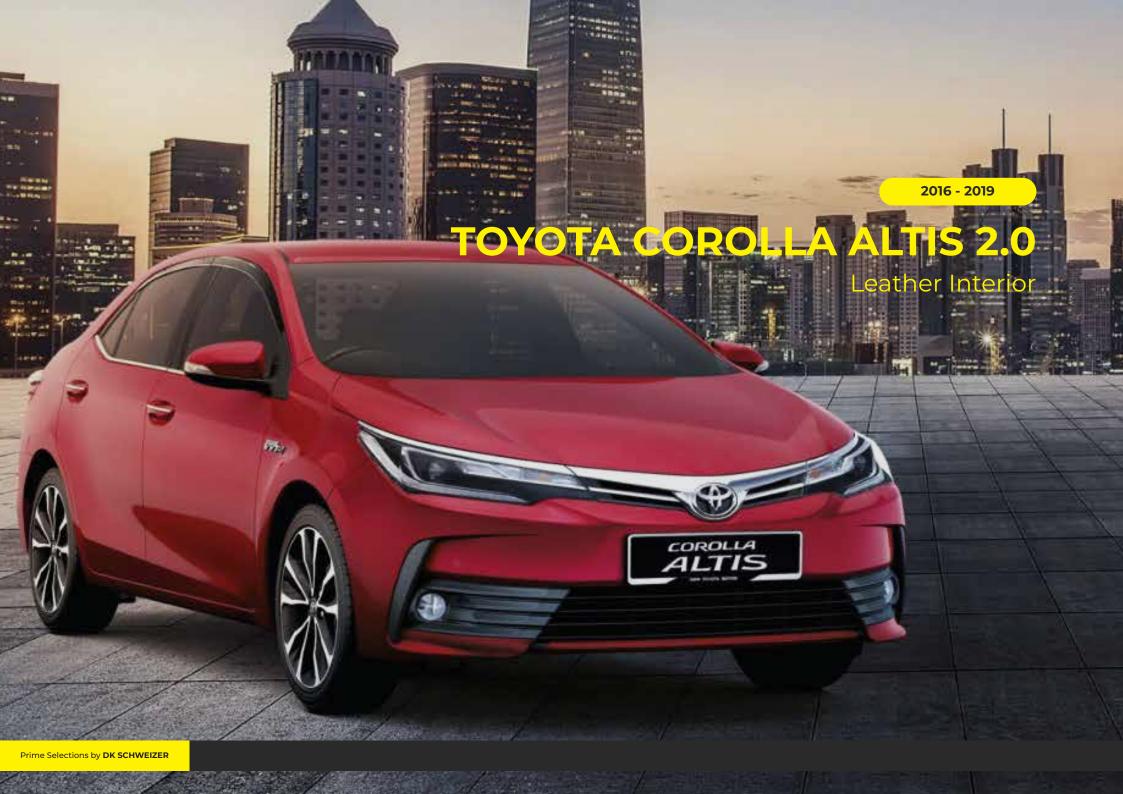

Console Box upholstered with Black PVC

Prime Selections by **DK SCHWEIZER** 

Toyota Corolla Altis 2.0 2016 - 2019

Black Nappa Leatherette

> Red Thread

SPORTY BLACK

Door Handle upholstered with Black Nappa Leatherette