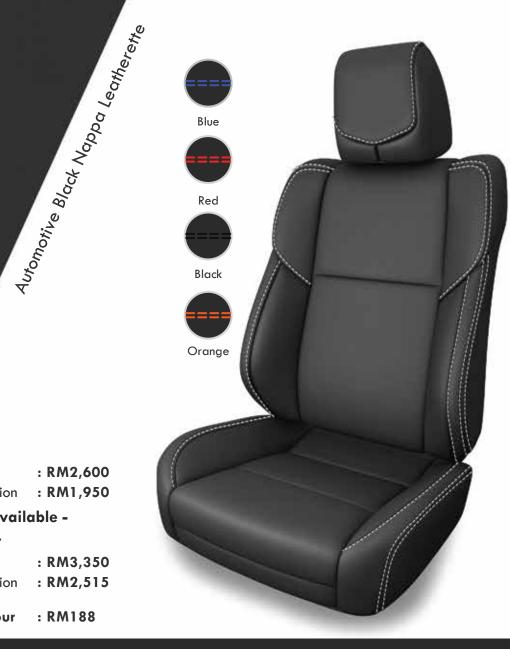

#### **5** Seaters Customized : RM2,600 **Prime Selection** : RM1,950 Upgrade Available -Half Leather Customized : RM3,350 **Prime Selection** : RM2,515 **Thread Colour** : RM188

NAPPA LEATHERETTE

INTERIOR STYLING