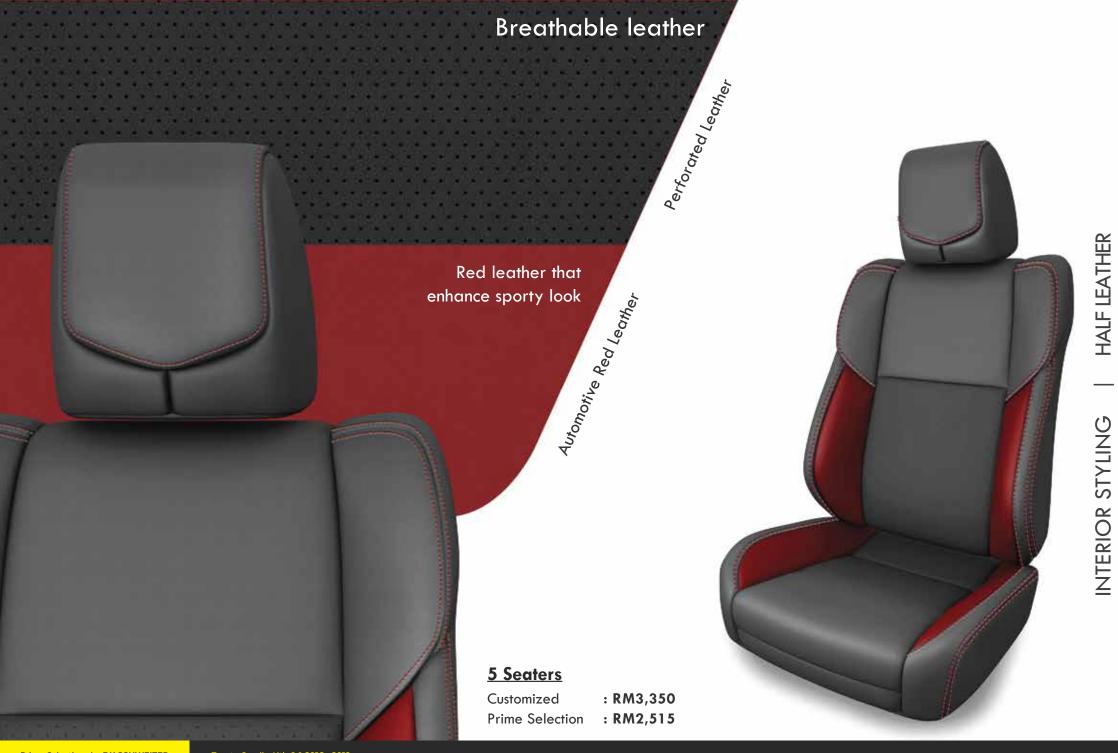

Prime Selections by **DK SCHWEIZER** 

Perforated Leather

Black Leather/PVC

**Red Leather** 

Red Thread

BLACK ROSE

Prime Selections by **DK SCHWEIZER** 

Door Handle upholstered with Black PVC